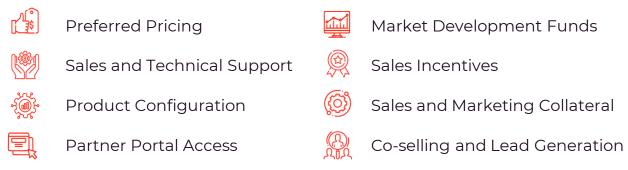

INJIO Sell track are focused on reselling NINJIO solution licenses as complementary solutions to their own portfolio. **NINJIO** Complete

Partners in the **NINJIO Complete** track include the **NINJIO** platform as part of their complete solution. Often, they white label or co-brand solutions in their sales activities..

NINJIO Complete partners provide both LEVEL 1 and LEVEL 2 support.

#### WHY JOIN THE NINJIO PARTNER PROGRAM

















#### **PROGRAM LEVELS**



**PREMIER PARTNERS:** Premier partners demonstrate a proven track record and revenue growth and receive the highest level of program privileges and rewards



**ADVANCED PARTNERS:** Advanced partners demonstrate their commitment through revenue growth and receive mid level privileges and rewards

## **PROGRAM BENEFITS**



# **PROGRAM REQUIREMENTS**

| NINJIO Sell    |                 | NINJIO Complete     |                     |
|----------------|-----------------|---------------------|---------------------|
| Advanced       | Premier         | Advanced            | Premier             |
| Signed         | Signed          | Signed              | Signed              |
| Agreement      | Agreement       | Agreement           | Agreement           |
| \$\$ Bookings  | \$\$\$ Bookings | No Bookings         | No Bookings         |
| Requirement    | Requirement     | Requirement         | Requirement         |
| No Minimum     | No Minimum      | No Minimum          | Minimum Purchase    |
| Purchase       | Purchase        | Purchase            | Requirement:        |
| Requirement    | Requirement     | Requ